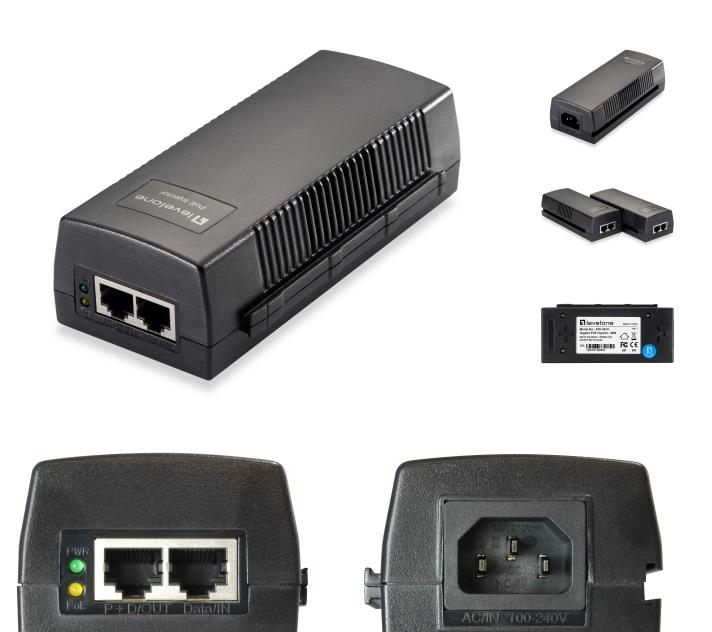

## POI-3014, Gigabit PoE Injector, PSE 30W

**Product Images** 

1

- Remove the need for a bulky power adapter and power line
- Delivers power and data to equipment via a single Ethernet cable
- Remote power feeding up to 100m
- Unique interlocking feature for easy installation
- Surge protected to enhance safety
- Simple Plug and Play installation
- Compact, lightweight design
- Total PoE power budget: 30W, up to 30W per port

## Description

The LevelOne POI-3014 is a Power over Ethernet (PoE) injector that not only delivers a cost-effective solution for power distribution, but also provides a seamless way of deploying Powered Devices (PDs) on existing LAN infrastructure. With the use of power injectors, DC power of up to 30W and the data that comes from a non-PoE switch are merged together and then transmitted to a PD such as a PoE network camera, through the Ethernet cabling. This allows you to extend the use of your existing hardware investment without needing to buy extra PoE switches. Furthermore, non-PoE devices like wireless access points can also be powered up remotely by adding additional PoE splitters, since power and data are further split into two cables. These devices can therefore be installed in hard-to-reach areas like ceilings where there are no outlets or electrical wiring nearby."